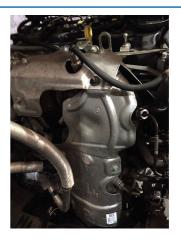

## **Additional Information**

- Designed to allow flexible crows foot wrenches to be used in line with any standard torque wrench or ratchet.
- Ideal for torqueing exhaust gas sensors and general engine sensors such as Lambda, EGT, Coolant Temperature, Knock Sensors etc.
- Turns standard 1/2"D torque wrenches into spanner type torque wrenches.
- · Not for use with air tools.
- · EU Registered Design. Made in Sheffield.