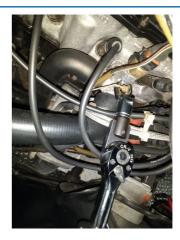

## **Crows Foot Adaptor 1/2"D**

Crows Foot Adaptor 1/2"D (M/F) designed to enable a standard torque wrench to be used with Laser 1/2"D Flexible Crows Foot Wrenches (Laser Part No. 7164). When using with a torque wrench in line an allowance for the increased length must be made to the wrench setting.

## **Additional Information**

- Designed to allow flexible crows foot wrenches to be used in line with any standard torque wrench or ratchet.
- Ideal for torqueing exhaust gas sensors and general engine sensors such as Lambda, EGT, Coolant Temperature, Knock Sensors etc.
- Turns standard 1/2"D torque wrenches into spanner type torque wrenches.
- · Not for use with air tools.
- · EU Registered Design. Made in Sheffield.