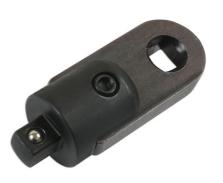

## **Crows Foot Adaptor 1/2"D**

Crows Foot Adaptor 1/2"D (M/F) designed to enable a standard torque wrench to be used with Laser 1/2"D Flexible Crows Foot Wrenches (Laser Part No. 7164). When using with a torque wrench in line an allowance for the increased length must be made to the wrench setting.

## **Additional Information**

- Designed to allow flexible crows foot wrenches to be used in line with any standard torque wrench or ratchet.
- Ideal for torqueing exhaust gas sensors and general engine sensors such as Lambda, EGT, Coolant Temperature, Knock Sensors etc.
- Turns standard 1/2"D torque wrenches into spanner type torque wrenches.
- · Not for use with air tools.
- · EU Registered Design. Made in Sheffield.