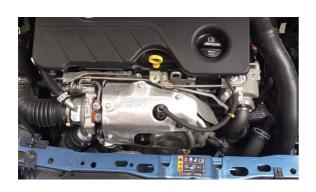

## **Additional Information**

- Designed to allow flexible crows foot wrenches to be used in line with any standard torque wrench or ratchet.
- Ideal for torqueing exhaust gas sensors and general engine sensors such as Lambda, EGT, Coolant Temperature, Knock Sensors etc.
- Turns standard 1/2"D torque wrenches into spanner type torque wrenches.
- · Not for use with air tools.
- · EU Registered Design. Made in Sheffield.