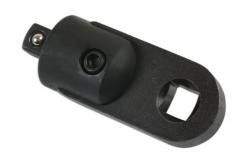

## **Crows Foot Adaptor 1/2"D**

Crows Foot Adaptor 1/2"D (M/F) designed to enable a standard torque wrench to be used with Laser 1/2"D Flexible Crows Foot Wrenches (Laser Part No. 7164). When using with a torque wrench in line an allowance for the increased length must be made to the wrench setting.

## **Additional Information**

- Designed to allow flexible crows foot wrenches to be used in line with any standard torque wrench or ratchet.
- Ideal for torqueing exhaust gas sensors and general engine sensors such as Lambda, EGT, Coolant Temperature, Knock Sensors etc.
- Turns standard 1/2"D torque wrenches into spanner type torque wrenches.
- · Not for use with air tools.
- · EU Registered Design. Made in Sheffield.